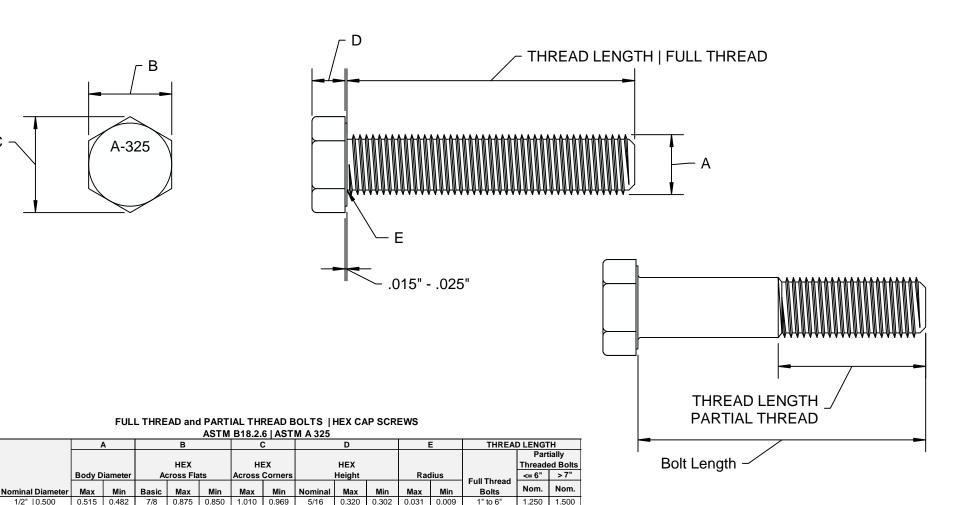

1.500 1.750

2.000 2.250

2.000

1.750

1.175

1.383

1.589

25/64

15/32

35/64

0.378

0.455

0.531

0.400

0.480

0.560

0.062

0.062

0.062

0.021

0.021

0.031

1 1/4" to 6"

1 1/2" to 6"

1 1/2" to 6"

0.642 0.605 1 1/16 1.062 1.031 1.227

1 1/4 1.250 1.212 1.443

1 7/16 1.438 1.394 1.660

С

5/8" 0.625

3/4" | 0.750

7/8" | 0.875

0.768

0.895

0.729

0.852