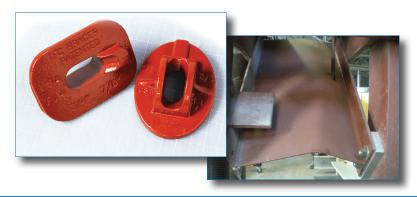

### **END FITTINGS**

We provide BRACER® hillside washers for use with cable or rod bracing systems up to 1-1/2" diameter. BRACER® is independently tested to confirm the load capacities. Contact TFC for more information.