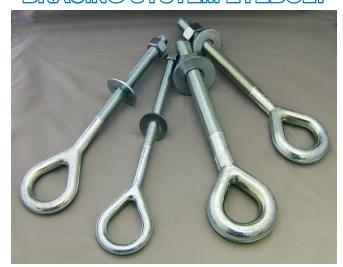

## DANDI-EYE BRACING SYSTEM EYEBOLT

#### DANDI-EYE FORGED EYEBOLTS

# Forged Eye-bolts designed to exceed the strength of the EHS bracing cable

- Meets ASCE 19-96 Standards for Structural Applications of Steel Cables for Buildings.
- Supplied with harden washers and nut. STRESS-LOK Clamping washer available for added strength.
- Shipped with material certifications when required.

#### **SIZES | STRENGTHS**

| DANDI-EYE Sizes<br>6" Thread Length | Eye Opening | Min. Tensile<br>Strength<br>(lbs.) | Recommend<br>Grip Size | Min. EHS Cable<br>Strength (lbs) |
|-------------------------------------|-------------|------------------------------------|------------------------|----------------------------------|
| 1/2-13 x 8"                         | 1-1/2"      | 8,500 lbs.                         | 1/4"                   | 6,650                            |
| 5/8-11 x 8"                         | 1-1/2"      | 13,600 lbs.                        | 5/16"                  | 11,200                           |
| 3/4-10 x 8                          | 1-1/2"      | 20,000 lbs.                        | 3/8"                   | 15,400                           |
| 7/8-9 x 8"                          | 1-1/2"      | 27,700 lbs.                        | 1/2"                   | 26,900                           |

#### **PROPERTIES**

Material: Carbon steel (Grade 1)

Finish: .0003" zinc plated with clear chromate.